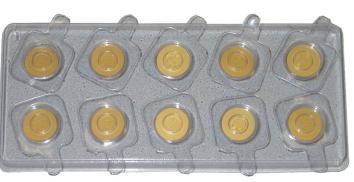

#### Ordering Information

- 500-117 Gold sensor crystals (10 Pack)
- 500-103 Low profile sensor package
  500-009/L Bake able Sensor, straight,
  500-065/L Bake able Sensor with shutter
  500-050/L Dual Bake able sensor
  500-016 1" bolt F/T 1e, 2f
  501-012 1" bolt F/T, 2e, 3f
- 500-017 2 ¾" Conflat F/T, 1e, 2f
- 501-020 2 ¾" Conflat F/T, 2e, 3f
- 500-051 Sensor shutter assembly
- 500-088 Right angle sensor
- 500-043 Right angle sensor package