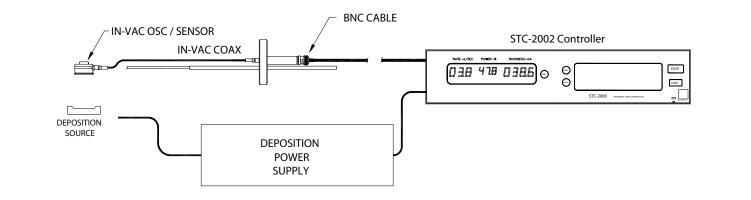

### SYCON SENSORS / FEEDTHROUGHS AND CRYSTALS

Using industry standard 6 MHz crystals Sycon support the vacuum coating industries. All products Steel, Teflon and Alumina ceramics. Sycon carri customized sensor packages for more exotic conf crystal changes while remaining rugged enough for demanding depositions. Sycon's compact shutter designs give the ability to have a crystal saving s The long life shutter actuator is vacuum tight com carefree operation. Robust design of all products sycon support the vacuum safe materials, Stainless se a full standard line of products and will create igurations. Our sensors are designed for easy hutter with out taking up valuable vacuum space. pact assembly with thousands of shutter cycles, for

# Sensor / Feedthroughs / Crystal Specifications

| Cry s tal Sensor | Industry standard 6 MHz         |
|------------------|---------------------------------|
| Max Temperature  | 200°C non-Bake able             |
|                  | 250°C Bake able                 |
|                  | 150°C In-Vac O scillator Sensor |
| Sensor Mounting  | Rear of body , #4-40 Tapped     |
| Materials        | 304 SS, Alumina, Teflon         |
| Cry s tal        | Quartz w ith Gold Electrodes    |
| Water Temp       | 50°C                            |
| Connection       | Microdot Miniature              |
| ·                |                                 |