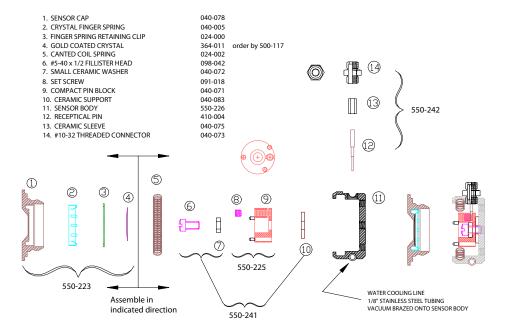

### SYCON SENSORS / FEEDTHROUGHS AND CRYSTALS

Using industry standard 6 MHz crystals Sycon support the vacuum coating industries. All products Steel, Teflon and Alumina ceramics. Sycon carri customized sensor packages for more exotic conf crystal changes while remaining rugged enough for demanding depositions. Sycon's compact shutter designs give the ability to have a crystal saving s The long life shutter actuator is vacuum tight com carefree operation. Robust design of all products sycon support the vacuum safe materials, Stainless se a full standard line of products and will create igurations. Our sensors are designed for easy hutter with out taking up valuable vacuum space. pact assembly with thousands of shutter cycles, for

## FEATURES

- High quality construction
- Single and dual designs
- Non bake able and bake able designs
- Fully Leak Checked feedthroughs
- Shuttered sensors, dual and single
- Easy Crystal changes
- Industry standard 6 MHz crystals
- Custom Bake able and standard arrangem ents per customers specification

# Sensor / Feedthroughs / Crystal Specifications

| Cry s tal Sensor | Industry standard 6 MHz         |
|------------------|---------------------------------|
| Max Temperature  | 200°C non-Bake able             |
|                  | 250°C Bake able                 |
|                  | 150°C In-Vac O scillator Sensor |
| Sensor Mounting  | Rear of body , #4-40 Tapped     |
| Materials        | 304 SS, Alumina, Teflon         |
| Cry s tal        | Quartz w ith Gold Electrodes    |
| Water Temp       | 50°C                            |
| Connection       | Microdot Miniature              |
| ·                |                                 |