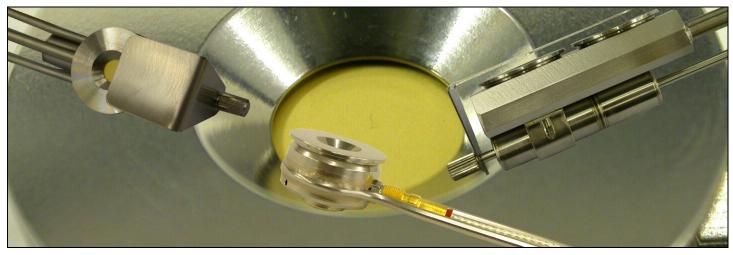

# Sensor / Feedthroughs / Crystal Specifications

| Cry s tal Sensor | Industry standard 6 MHz         |
|------------------|---------------------------------|
| Max Temperature  | 200°C non-Bake able             |
|                  | 250°C Bake able                 |
|                  | 150°C In-Vac O scillator Sensor |
| Sensor Mounting  | Rear of body , #4-40 Tapped     |
| Materials        | 304 SS, Alumina, Teflon         |
| Cry s tal        | Quartz w ith Gold Electrodes    |
| Water Temp       | 50°C                            |
| Connection       | Microdot Miniature              |
| ·                |                                 |